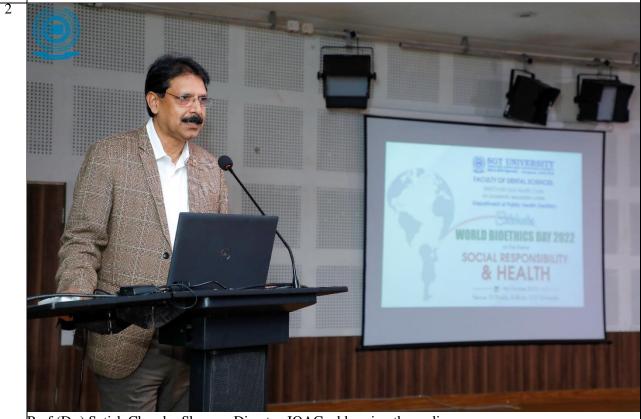

Prof. (Dr.) Vikas Dhawan, Pro-Vice Chancellor (Academics) addressing the audience

Prof (Dr.) Satish Chander Sharma, Director-IQAC addressing the audience

Dr. Omkar Shetty, Dean FDSC and Prof (Dr.) Satish Chander Sharma, Director-IQAC felicitating Resource Persons- Dr. S.P.S. Kochhar, Dean Faculty of Medicine and Health Sciences and Dr. Vijay Bhalla, Dean SGT College of pharmacy