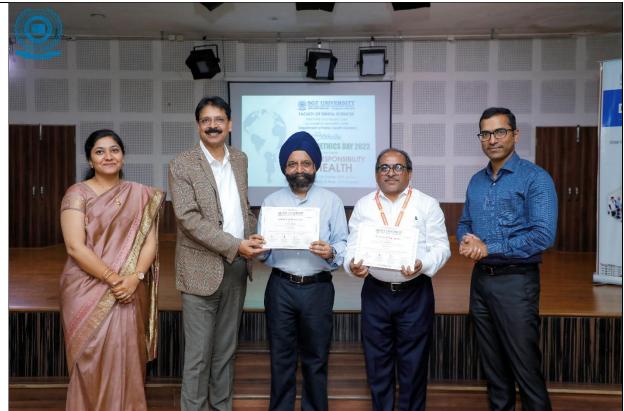

Prize Distribution to winner

Advisor / Co-advisor Name:

Mentor Advisor: Dr. Shourya Tandon Associate Dean and Prof & Head, PHD,

**FDSC** 

Advisor Name: Dr. Abhinav Bhargava Assistant Professor, Dept. PHD, FDSC Co-advisor 1 Name: Dr. Meenakshi Chopra Associate Professor, Dept. PHD, FDSC Co-advisor 2 Name: Dr. Charu Khurana Assistant Professor, Dept. PHD, FDSC