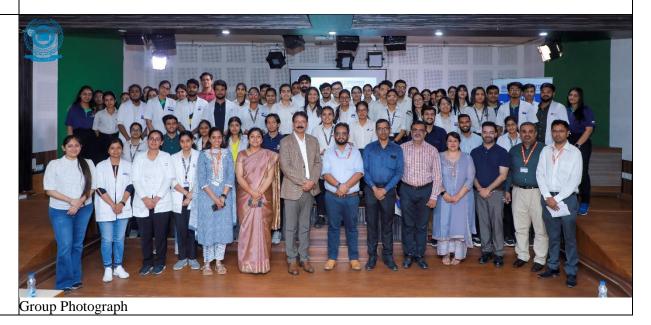

p> Geetika Arora        | 180210046      | BDS Intern                     | UG    |
| <sup>3</sup> /Yashi                | 180210033      | BDS Intern                     | UG    |
| 38 Prabhjot                        | 190210053      | BDS 4 <sup>th</sup> Year       | UG    |
| <sup>39</sup> Dr. Nishtha          | 210207003      | MDS Perio 1st Year             | PG    |



Prof. (Dr.) Vikas Dhawan, Pro-Vice Chancellor (Academics) addressing the audience



Prof (Dr.) Satish Chander Sharma, Director-IQAC addressing the audience



Dr. Omkar Shetty, Dean FDSC and Prof (Dr.) Satish Chander Sharma, Director-IQAC felicitating Resource Persons- Dr. S.P.S. Kochhar, Dean Faculty of Medicine and Health Sciences and Dr. Vijay Bhalla, Dean SGT College of pharmacy





Prize Distribution to winner



Advisor / Co-advisor Name:

Mentor Advisor: Dr. Shourya Tandon Associate Dean and Prof & Head, PHD,

**FDSC** 

Advisor Name: Dr. Abhinav Bhargava Assistant Professor, Dept. PHD, FDSC Co-advisor 1 Name: Dr. Meenakshi Chopra Associate Professor, Dept. PHD, FDSC Co-advisor 2 Name: Dr. Charu Khurana Assistant Professor, Dept. PHD, FDSC

Date: 21.10.2023