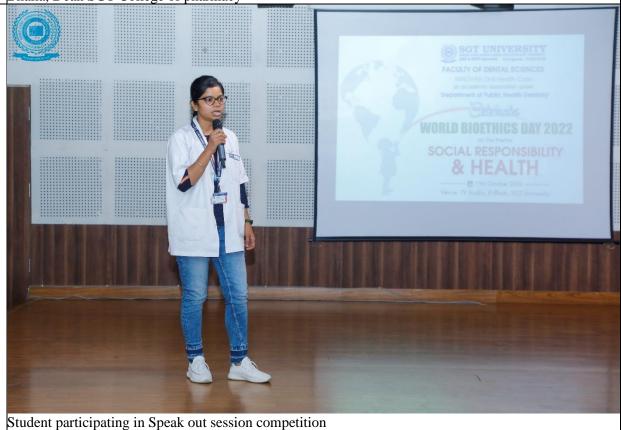

Year       | UG    |
| <sup>36</sup> Geetika Arora        | 180210046      | BDS Intern                     | UG    |
| <sup>3</sup> /Yashi                | 180210033      | BDS Intern                     | UG    |
| 38 Prabhjot                        | 190210053      | BDS 4 <sup>th</sup> Year       | UG    |
| <sup>39</sup> Dr. Nishtha          | 210207003      | MDS Perio 1st Year             | PG    |



Prof. (Dr.) Vikas Dhawan, Pro-Vice Chancellor (Academics) addressing the audience



Prof (Dr.) Satish Chander Sharma, Director-IQAC addressing the audience



Dr. Omkar Shetty, Dean FDSC and Prof (Dr.) Satish Chander Sharma, Director-IQAC felicitating Resource Persons- Dr. S.P.S. Kochhar, Dean Faculty of Medicine and Health Sciences and Dr. Vijay Bhalla, Dean SGT College of pharmacy





Prize Distribution to winner



Advisor / Co-advisor Name:

Mentor Advisor: Dr. Shourya Tandon Associate Dean and Prof & Head, PHD,

**FDSC** 

Advisor Name: Dr. Abhinav Bhargava Assistant Professor, Dept. PHD, FDSC Co-advisor 1 Name: Dr. Meenakshi Chopra Associate Professor, Dept. PHD, FDSC Co-advisor 2 Name: Dr. Charu Khurana Assistant Professor, Dept. PHD, FDSC

Date: 21.10.2023