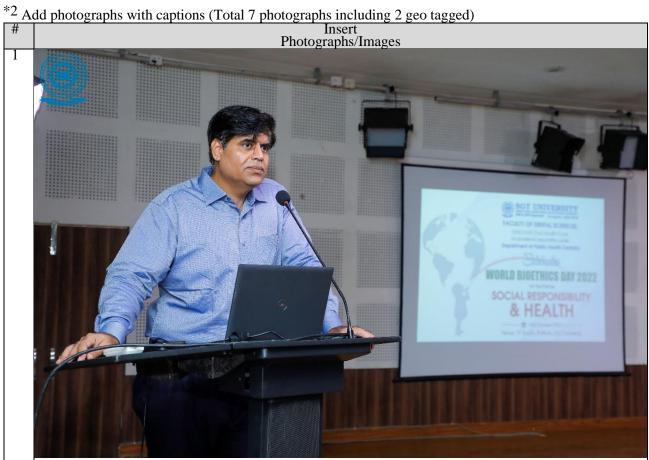

Prof. (Dr.) Vikas Dhawan, Pro-Vice Chancellor (Academics) addressing the audience

Prof (Dr.) Satish Chander Sharma, Director-IQAC addressing the audience

Dr. Omkar Shetty, Dean FDSC and Prof (Dr.) Satish Chander Sharma, Director-IQAC felicitating Resource Persons- Dr. S.P.S. Kochhar, Dean Faculty of Medicine and Health Sciences and Dr. Vijay Bhalla, Dean SGT College of pharmacy