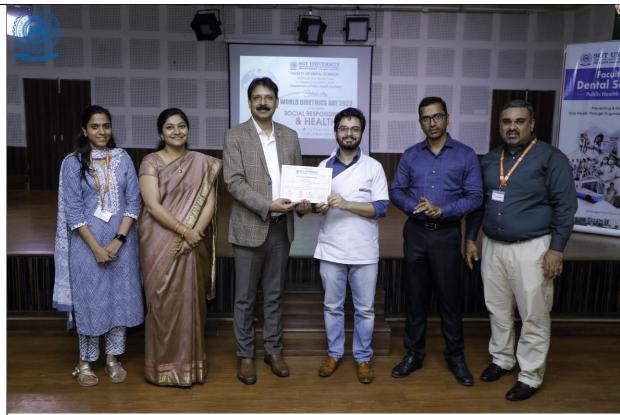

Prize Distribution to winner

Advisor / Co-advisor Name:

Mentor Advisor: Dr. Shourya Tandon Associate Dean and Prof & Head, PHD,

**FDSC** 

Advisor Name: Dr. Abhinav Bhargava Assistant Professor, Dept. PHD, FDSC Co-advisor 1 Name: Dr. Meenakshi Chopra Associate Professor, Dept. PHD, FDSC Co-advisor 2 Name: Dr. Charu Khurana Assistant Professor, Dept. PHD, FDSC